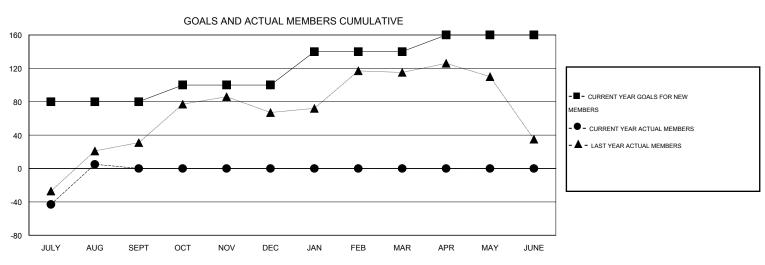

## LOCATION INDIA

GMT CA 6

|                             |                  | Clubs            |                  |                  | Members                     |                    |                                     |                    |                  |  |
|-----------------------------|------------------|------------------|------------------|------------------|-----------------------------|--------------------|-------------------------------------|--------------------|------------------|--|
|                             | RESUL            | TS FOR 2015-2016 |                  |                  | RESULTS FOR 2015-2016       |                    |                                     |                    |                  |  |
| QUARTER                     | NEW CLUB<br>GOAL | NEW CLUBS        | DROPPED<br>CLUBS | NET<br>GAIN/LOSS | QUARTER                     | NEW MEMBER<br>GOAL | CHARTER AND<br>NEW MEMBERS<br>ADDED | DROPPED<br>MEMBERS | NET<br>GAIN/LOSS |  |
| JULY/AUG/SEPT               | 2                | 1                | 2                | -1               | JULY/AUG/SEPT               | 80                 | 81                                  | 76                 | 5                |  |
| OCT/NOV/DEC                 | 1                | 0                | 0                | 0                | OCT/NOV/DEC                 | 20                 | 0                                   | 0                  | 0                |  |
| JAN/FEB/MAR<br>APR/MAY/JUNE | 1                | 0                | 0                | 0                | JAN/FEB/MAR<br>APR/MAY/JUNE | 40<br>20           | 0                                   | 0                  | 0                |  |